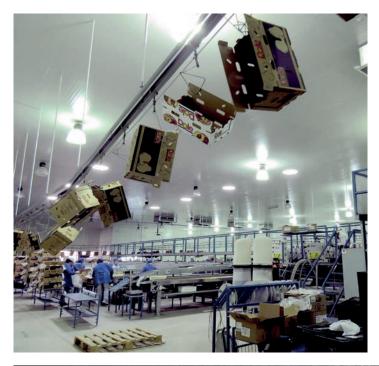

In Dole Chile has been implemented **DEPLOSUN GLASS TOP 760** in an area Factory as a test pilot. The idea is to implement the same solution to the whole Factory step by step.

Dole property wanted to have a better quality lighting to improve quality work of their employees and also reach some energy and money savings. Both targets were reach with **DEPLOSUN** lightpipes.