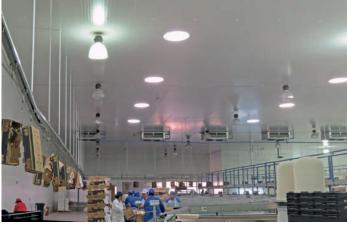

In Dole Chile has been implemented **DEPLOSUN GLASS TOP 760** in an area Factory as a test pilot. The idea is to implement the same solution to the whole Factory step by step.

Dole property wanted to have a better quality lighting to improve quality work of their employees and also reach some energy and money savings. Both targets were reach with **DEPLOSUN** lightpipes.