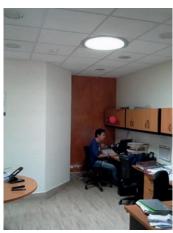

The system finally used is GLASS TOP 760 MULTIEXIT. With this system we light several offices one on top of the other. The main issue was to find the place for those pipes to pass along the different flats of the building.

With GLASS TOP MULTIEXIT we can solve the problem ,that we have sometimes, when we want to light several offices one on top of the other, by using a single sun pipe DEPLOSUN.

For this project, located in a desert area; it was very important to take profit of the good lighting of the area, but without increasing the heat inside the building. With DEPLOSUN GLASS TOP you have day light but not heat.