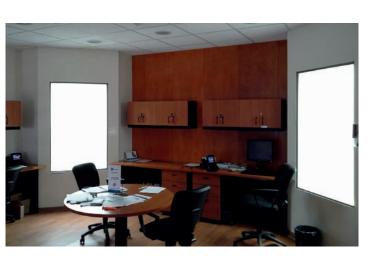

The system finally used is GLASS TOP 760 MULTIEXIT. With this system we light several offices one on top of the other. The main issue was to find the place for those pipes to pass along the different flats of the building.

With GLASS TOP MULTIEXIT we can solve the problem ,that we have sometimes, when we want to light several offices one on top of the other, by using a single sun pipe DEPLOSUN.

For this project, located in a desert area; it was very important to take profit of the good lighting of the area, but without increasing the heat inside the building. With DEPLOSUN GLASS TOP you have day light but not heat.