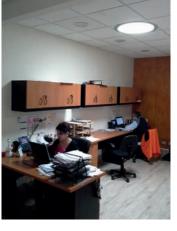

The system finally used is GLASS TOP 760 MULTIEXIT. With this system we light several offices one on top of the other. The main issue was to find the place for those pipes to pass along the different flats of the building.

With GLASS TOP MULTIEXIT we can solve the problem ,that we have sometimes, when we want to light several offices one on top of the other, by using a single sun pipe DEPLOSUN.

For this project, located in a desert area; it was very important to take profit of the good lighting of the area, but without increasing the heat inside the building. With DEPLOSUN GLASS TOP you have day light but not heat.