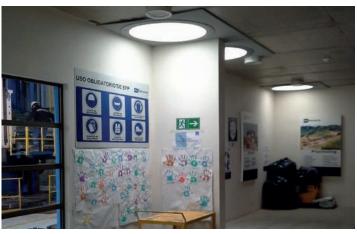

The system finally used is GLASS TOP 760 MULTIEXIT. With this system we light several offices one on top of the other. The main issue was to find the place for those pipes to pass along the different flats of the building.

With GLASS TOP MULTIEXIT we can solve the problem ,that we have sometimes, when we want to light several offices one on top of the other, by using a single sun pipe DEPLOSUN.

For this project, located in a desert area; it was very important to take profit of the good lighting of the area, but without increasing the heat inside the building. With DEPLOSUN GLASS TOP you have day light but not heat.