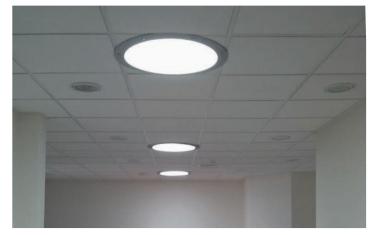

The system finally used is GLASS TOP 760 MULTIEXIT. With this system we light several offices one on top of the other. The main issue was to find the place for those pipes to pass along the different flats of the building.

With GLASS TOP MULTIEXIT we can solve the problem ,that we have sometimes, when we want to light several offices one on top of the other, by using a single sun pipe DEPLOSUN.

For this project, located in a desert area; it was very important to take profit of the good lighting of the area, but without increasing the heat inside the building. With DEPLOSUN GLASS TOP you have day light but not heat.