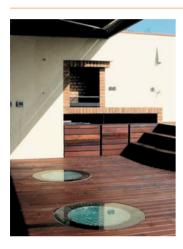

Skylights capture sun light and are perfectly leveled with the pavement.

FLAT·TOP dome advantage is its light capture capacity without interrupting the pavement continuity. It doesn't affect the terrace use. Glasses can be prepared even to resist vehicles passage.

NATURAL LIGHT enters widely trough sun pipes and is distributed in the office-kitchen trough the diffuser in the ceiling.

THE RESULT is a very lighted space, connected with the exterior thanks to daylighting.