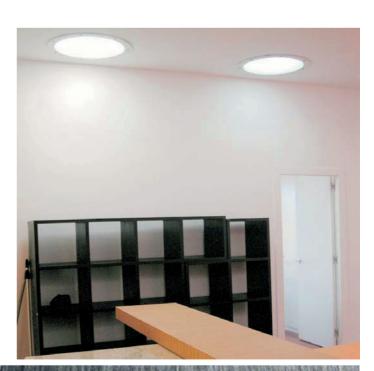

In this duplex **PENTHOUSE** located in Llauder street in Barcelona we installed 2 **DEPLOSUN FLAT-TOP 550** sun pipes leveled with the terrace pavement. Light is transported through the reflective pipe and lightens widely the office-kitchen located in the lower floor and doesn't have any window. The result is a pleasant luminosity feeling and a sensation of connection with the exterior, thanks to daylighting.

NATURAL LIGHT enters widely trough sun pipes and is distributed in the office-kitchen trough the diffuser in the ceiling.

THE RESULT is a very lighted space, connected with the exterior thanks to daylighting.