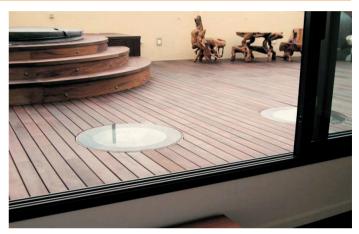

In this duplex **PENTHOUSE** located in Llauder street in Barcelona we installed 2 **DEPLOSUN FLAT-TOP 550** sun pipes leveled with the terrace pavement. Light is transported through the reflective pipe and lightens widely the office-kitchen located in the lower floor and doesn't have any window. The result is a pleasant luminosity feeling and a sensation of connection with the exterior, thanks to daylighting.

NATURAL LIGHT enters widely trough sun pipes and is distributed in the office-kitchen trough the diffuser in the ceiling.

THE RESULT is a very lighted space, connected with the exterior thanks to daylighting.