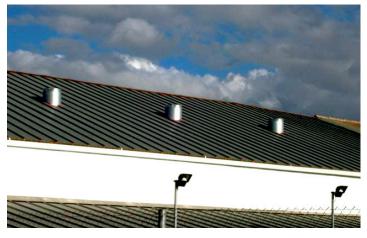

They contacted our distributor in that area **REFRITRANS**, in order to study the use of **DEPLOSUN GLASS TOP** solar pipes in those cold stores.

In order to provide those cold stores of the required light level for the correct manipulation of the fruit boxes, 4 units of **DEPLOSUN GLASS TOP 550** were installed.

In this case, because they are cold stores, thermal conditions are very important. Thanks to the double glazing with air chamber ("climalit") values of U=2,1 to U=1,2 are obtained and the calorific contribution is very low.