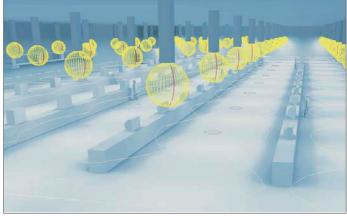

Engineering company Ingenieria Torrella, was doing a project for a new production area inside the SONT factory, and one of the improvements proposed was Espacio Solar DEPLOSUN lightpipes. The main objective was to improve quality of live of the workers in these area, and energy saving, due to the use of daylighting instead of artificial light. The selected model was Glass.top 760 (diameterd 76Cm), and a length of the aluminium pipe of 2 meters. Selected diffuser was hanging version in order to be suspended inside the factory ( no internal ceiling available). A electronic lighting control to regulate the artificial light depending in the levels of daylighting was also installed. Levels of daylighting were calculated with special software, depending on season of the year, time, latitude, in order to achieve level requested.