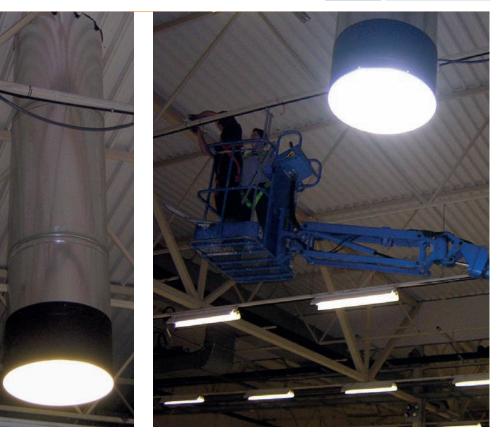

Engineering company Ingenieria Torrella, was doing a project for a new production area inside the SONT factory, and one of the improvements proposed was Espacio Solar DEPLOSUN lightpipes. The main objective was to improve quality of live of the workers in these area, and energy saving, due to the use of daylighting instead of artificial light. The selected model was Glass.top 760 (diameterd 76Cm), and a length of the aluminium pipe of 2 meters. Selected diffuser was hanging version in order to be suspended inside the factory ( no internal ceiling available). A electronic lighting control to regulate the artificial light depending in the levels of daylighting was also installed. Levels of daylighting were calculated with special software, depending on season of the year, time, latitude, in order to achieve level requested.