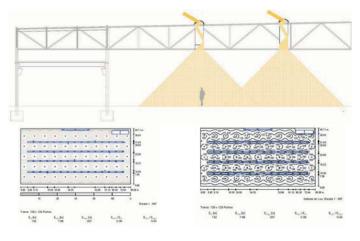

Engineering company Ingenieria Torrella, was doing a project for a new production area inside the SONT factory, and one of the improvements proposed was Espacio Solar DEPLOSUN lightpipes. The main objective was to improve quality of live of the workers in these area, and energy saving, due to the use of daylighting instead of artificial light. The selected model was Glass.top 760 (diameterd 76Cm), and a length of the aluminium pipe of 2 meters. Selected diffuser was hanging version in order to be suspended inside the factory ( no internal ceiling available). A electronic lighting control to regulate the artificial light depending in the levels of daylighting was also installed. Levels of daylighting were calculated with special software, depending on season of the year, time, latitude, in order to achieve level requested.