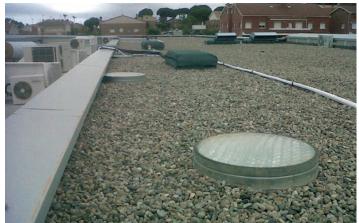

Expansion and projects department of **SORLI DISCAU**, with Espacio Solar projected the installation of 8 **DEPLOSUN GLASS TOP 550** sun pipes to give light to a corridor that is also used as entrance hall to their new shop located at Sant Vicenç de Montalt.

The owners wanted to have the correct light for this space, which will give their clients a better lighting comfort and at the same time to have energetic savings in this new centre. Both things are obtained thanks to the use of **DEPLOSUN** sun pipes.