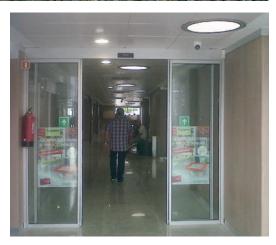

Expansion and projects department of **SORLI DISCAU**, with Espacio Solar projected the installation of 8 **DEPLOSUN GLASS TOP 550** sun pipes to give light to a corridor that is also used as entrance hall to their new shop located at Sant Vicenç de Montalt.

The owners wanted to have the correct light for this space, which will give their clients a better lighting comfort and at the same time to have energetic savings in this new centre. Both things are obtained thanks to the use of **DEPLOSUN** sun pipes.