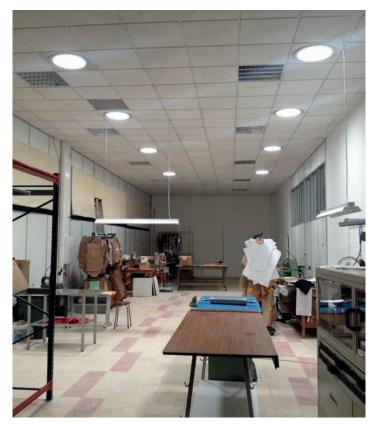

## INSTALACIÓN DE DEPLOSUN EN EMPRESA TEXTIL SITUADA EN PORTUGAL

 CLIENT:
 SUNEFFECTS

 LOCATION:
 PORTUGAL

 DATE:
 2014

POMBAL is a textile company that wanted to improve its factory installations. Mario Nunes the manager of SUNE-FFECTS, the distributor of DEPLOSUN in Portugal, proposed the installation of DEPLOSUN GLASS TOP in an area of the factory.

www.suneffects.pt

DEPLOSUN was chosen because:

- It has better Luminous Performance (selective luminous transmission, homogenous light distribution, glare control)
- It has better thermal Performance (selective solar factor, better thermal transmission coefficient, thermal bridge break)
- It needs less Maintenance (less aging, less scratching, less chemical agents attack).