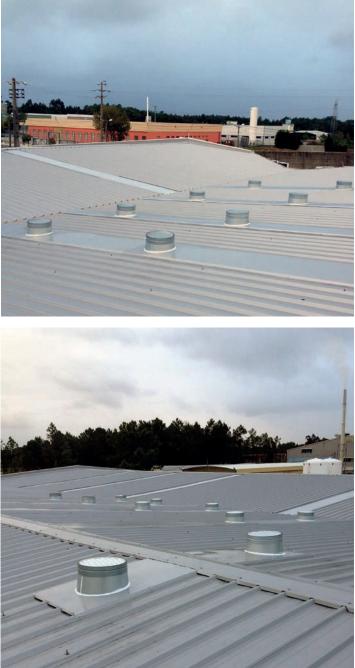

## INSTALACIÓN DE DEPLOSUN EN EMPRESA TEXTIL SITUADA EN PORTUGAL

 CLIENT:
 SUNEFFECTS

 LOCATION:
 PORTUGAL

 DATE:
 2014

POMBAL is a textile company that wanted to improve its factory installations. Mario Nunes the manager of SUNE-FFECTS, the distributor of DEPLOSUN in Portugal, proposed the installation of DEPLOSUN GLASS TOP in an area of the factory.

www.suneffects.pt

DEPLOSUN was chosen because:

- It has better Luminous Performance (selective luminous transmission, homogenous light distribution, glare control)
- It has better thermal Performance (selective solar factor, better thermal transmission coefficient, thermal bridge break)
- It needs less Maintenance (less aging, less scratching, less chemical agents attack).