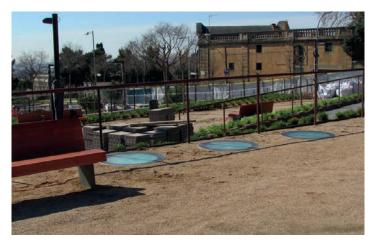

www.espaciosolar.com

Barcelona City council and the company CLABSA projected together the renovation of several degraded areas in the city changing them into pleasant public gardens which under their ground store part of the machines used for the city cleaning.

Espacio Solar together with the environmental area architects studied and planned the use of our walk trough flat top domes in those public gardens. They let people walk around without interfering because of its non slip treatment and as well capture and redirect daylight into those parking sites, and make them more sustainable.