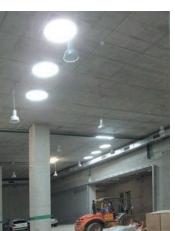

CLABSA

Installation of transitables FLAT TOP to light an underground space under PUBLIC GARDENS in Barcelona.

| CONSTRUCT : | DRAGADOS |
|-------------|----------|
|             |          |
| DATE:       | 2008     |
|             |          |
| REF:        | CLABSA   |

www.espaciosolar.com

Barcelona City council and the company CLABSA projected together the renovation of several degraded areas in the city changing them into pleasant public gardens which under their ground store part of the machines used for the city cleaning.

Espacio Solar together with the environmental area architects studied and planned the use of our walk trough flat top domes in those public gardens. They let people walk around without interfering because of its non slip treatment and as well capture and redirect daylight into those parking sites, and make them more sustainable.