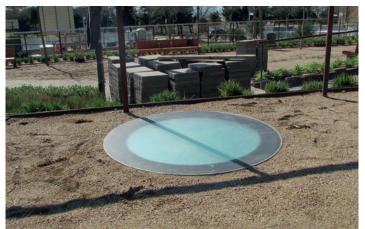

CLABSA

Installation of transitables FLAT TOP to light an underground space under PUBLIC GARDENS in Barcelona.

| CONSTRUCT : | DRAGADOS |
|-------------|----------|
|             |          |
| DATE:       | 2008     |
|             |          |
| REF:        | CLABSA   |

Espacio Solar together with the environmental area architects studied and planned the use of our walk trough flat top domes in those public gardens. They let people walk around without interfering because of its non slip treatment and as well capture and redirect daylight into those parking sites, and make them more sustainable.