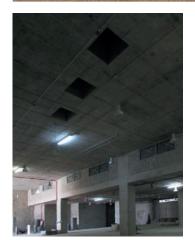

Espacio Solar together with the environmental area architects studied and planned the use of our walk trough flat top domes in those public gardens. They let people walk around without interfering because of its non slip treatment and as well capture and redirect daylight into those parking sites, and make them more sustainable.