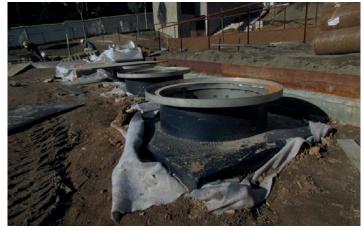

CLABSA

Installation of transitables FLAT TOP to light an underground space under PUBLIC GARDENS in Barcelona.

| CONSTRUCT : | DRAGADOS |
|-------------|----------|
|             |          |
| DATE:       | 2008     |
|             |          |
| REF:        | CLABSA   |

Espacio Solar together with the environmental area architects studied and planned the use of our walk trough flat top domes in those public gardens. They let people walk around without interfering because of its non slip treatment and as well capture and redirect daylight into those parking sites, and make them more sustainable.