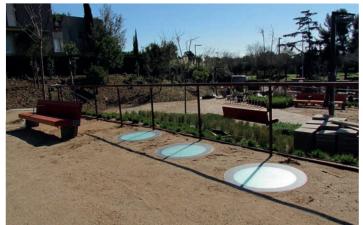

www.espaciosolar.com

Barcelona City council and the company CLABSA projected together the renovation of several degraded areas in the city changing them into pleasant public gardens which under their ground store part of the machines used for the city cleaning.

Espacio Solar together with the environmental area architects studied and planned the use of our walk trough flat top domes in those public gardens. They let people walk around without interfering because of its non slip treatment and as well capture and redirect daylight into those parking sites, and make them more sustainable.